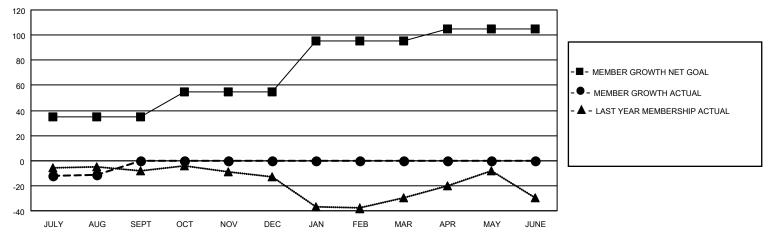

## GOALS AND ACTUAL MEMBERS CUMULATIVE

| DROPPED CLUBS: 0 |    | 5 CLUBS OF 56 ADDED 1 OR<br>MORE NEW MEMBERS | GENDER DISTRIBUTION                |              |  |
|------------------|----|----------------------------------------------|------------------------------------|--------------|--|
|                  |    | MORE NEW MEMBERS                             | MALE                               | 719 (44.74%) |  |
|                  |    |                                              | FEMALE                             | 888 (55.26%) |  |
| DROPPED MEMBERS  |    |                                              | NON BINARY                         | 0 (0.00%)    |  |
|                  |    |                                              | PREFER NOT TO ANSWER               | 0 (0.00%)    |  |
| DECEASED         | 5  |                                              |                                    |              |  |
| CLUB CANCELLED   | 0  | CLICK HERE FOR CUMULATIVE                    | TOTAL FAMILY UNIT MEMBERS 75       |              |  |
| OTHER            | 17 | MEMBERSHIP DATA                              |                                    |              |  |
| TOTAL            | 22 |                                              | FAMILY MEMBERS PAYING HALF DUES 39 |              |  |
|                  |    |                                              |                                    |              |  |